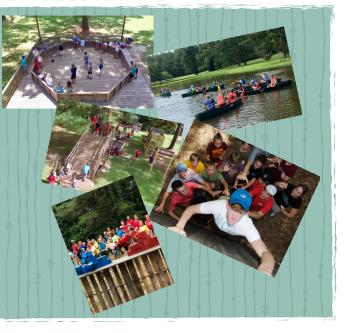

# Timber Creek Camp 10:00-4:30

ROCK WALL HUMAN FOOSBALL VOLLEYBALL ARCHERY GAGA BALL CANOEING

#### FRISBEE GOLF SOCCER OBSTACLE COURSE 9-SQUARE TETHERBALL SURVIVOR GAME

Price Includes Lunch (with Salad bar, drinks, and dessert) and all regular camp activities. (Human Foosball, GaGa Ball, Volleyball, Soccer, Archery, 9-Square, Frisbee Golf, Canoeing, Basketball, and Tetherball. )

Rock Wall, Obstacle Course, and Survivor Challenge are an additional \$3.00 per person for each activity. These activities will be supervised by a camp staff facilitator. The rock wall is **limited to the first 35** people.